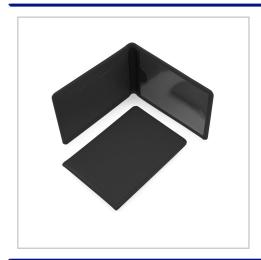

## Season Ticket Or ID Card Case In Black Vegan Belluno PU.

| PRODUCT TYPE           | SimpleProduct |
|------------------------|---------------|
| ORDER MINIMUM QUANTITY | 50            |
| ORDER MAXIMUM QUANTITY | 9999          |

SEASON TICKET OR ID CARD CASE BLACK SOFT TOUCH
BELLUNO PU WITH A REAL LEATHER LOOK AND FEEL. BELLUNO
HAS A UNIQUE COLOUR CHANGE WHEN DEBOSSED, MAKING
YOUR BRANDING DISTINCTIVE AND ACCURATE EVEN ON FINE
DETAIL. PRODUCT FEATURES INCLUDE LANDSCAPE FORMAT,
FOLDED AND STITCHED EDGES FOR A QUALITY FINISH, ONE
CLEAR POCKET IDEAL TO HOLD A TRAVEL OR OYSTER CARDS,
IDENTITY CARDS, SEASON TICKETS OR LICENCE CARDS, ONE
SOLID POCKET IDEAL FOR CREDIT CARDS OR BUSINESS
CARDS, ALSO AVAILABLE MADE TO ORDER IN 20 COLOURS
WITH AN OPTION OF CONTRAST STITCHING AND OR CONTRAST
INTERIORS AT A SMALL ADDITIONAL COST.