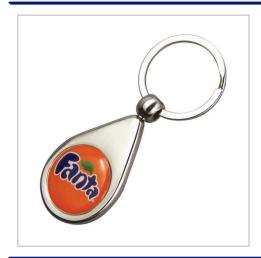

## **Teardrop Zinc Alloy Domed Keyrings**

TEARDROP ZINC ALLOY KEYRINGS COME WITH A SWIVEL BALL ATTACHMENT AND LARGE, FLAT SPLIT RING.ROUND DOMED DECAL, PRINTED WITH SPOT OR FULL COLOUR LOGO.NICKEL PLATED AS STANDARD.

| MATERIAL               | Zinc Alloy                             |
|------------------------|----------------------------------------|
| FITTING                | Swivel ball with split ring            |
| BRANDING METHOD        | Domed decal                            |
| COLOURS                | Full colour                            |
| SIZE                   | 45mm x 30mm x 4mm                      |
| PRINT AREA             | 24mm diameter                          |
| UNIT WEIGHT            | 0.028kg                                |
| MOQ                    | 100                                    |
| PACKING                | Individually poly bagged               |
| CARTON QUANTITY        | 500pcs                                 |
| CARTON WEIGHT          | 14kg                                   |
| CARTON DIMENSIONS      | 30x26x16cm                             |
| ARTWORK                | Required in any vectorised file format |
| PRODUCTION PROOF       | Visuals supplied within 24 hours       |
| PRE PRODUCTION SAMPLE  | Approx 2 weeks from artwork approval   |
| BULK TURNAROUND        | Approx 3 weeks from artwork approval   |
| COMMODITY CODE         | 7326909890                             |
| COUNTRY OF MANUFACTURE | China                                  |