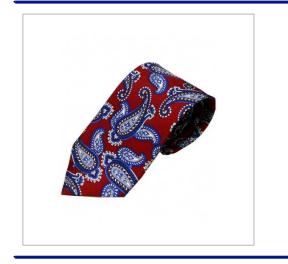

## Silk Ties

SILK TIE WITH ALL OVER WOVEN DESIGN. BESPOKE WIDTH FROM 60MM TO 100MM.UP TO 7 YARN COLOURS ARE INCLUDED. A GREAT QUALITY TIE FOR BUSINESS WEAR OR AS A GIFT.

| MATERIAL               | Silk                                   |
|------------------------|----------------------------------------|
| BRANDING METHOD        | Micro woven (1,200 needles)            |
| COLOURS                | Standard colours                       |
| SIZE                   | 0-100mm wide x 1520mm long             |
| UNIT WEIGHT            | 0.085kg                                |
| MOQ                    | 50                                     |
| PACKING                | Individually poly bagged               |
| CARTON QUANTITY        | 200pcs                                 |
| CARTON WEIGHT          | 17kg                                   |
| CARTON DIMENSIONS      | 78x34x32cm                             |
| ARTWORK                | Required in any vectorised file format |
| PRODUCTION PROOF       | Visuals supplied within 24 hours       |
| PRE PRODUCTION SAMPLE  | Approx 4 weeks from artwork approval   |
| BULK TURNAROUND        | Approx 6 weeks from artwork approval   |
| COMMODITY CODE         | 6215900090                             |
| COUNTRY OF MANUFACTURE | China                                  |