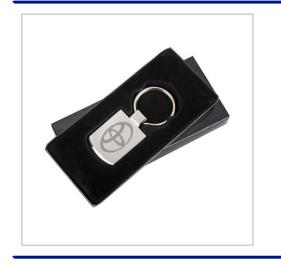

## Shield Executive Keyring

THE SHIELD EXECUTIVE KEYRING CAN BE ENGRAVED TO BOTH SIDES AND ARE SUPPLIED IN A BLACK GIFT BOX AS STANDARD.LEAD TIME IS JUST 7 WORKING DAYS.

| SIZE                   | 40mm x 25mm x 3mm                              |
|------------------------|------------------------------------------------|
| FITTING                | Flat Split Ring                                |
| BRANDING METHOD        | Laser Engraved                                 |
| MATERIAL               | Zinc Alloy                                     |
| COLOURS                | Nickel plated                                  |
| PRINT AREA             | 20mm x 25mm - Front & Back                     |
| UNIT WEIGHT            | 0.04kg                                         |
| MOQ                    | 50                                             |
| PACKING                | Black Gift Box                                 |
| CARTON QUANTITY        | 200pcs                                         |
| CARTON WEIGHT          | 8kg                                            |
| CARTON DIMENSIONS      | 39x24x28cm                                     |
| ARTWORK                | Required in any vectorised file format         |
| PRODUCTION PROOF       | Visuals supplied within 24 hours               |
| PRE PRODUCTION SAMPLE  | Approx 5 working days from artwork approval    |
| BULK TURNAROUND        | Approx 7-10 working days from artwork approval |
| COMMODITY CODE         | 8308900010                                     |
| COUNTRY OF MANUFACTURE | Poland                                         |