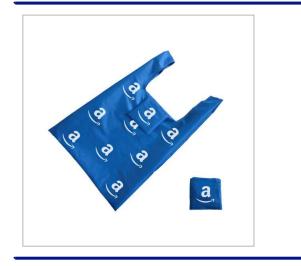

## **RPET Foldable Shopping Bag With Pocket**

THE RPET FOLDABLE SHOPPING BAG WITH POCKET IS A STYLISH, SUSTAINABLE, AND PRACTICAL ACCESSORY DESIGNED FOR EVERYDAY CONVENIENCE. CRAFTED FROM RECYCLED PET (RPET) MATERIALS, THIS ECO-FRIENDLY BAG IS BOTH DURABLE AND LIGHTWEIGHT, HELPING TO REDUCE PLASTIC WASTE WHILE SUPPORTING GREENER CHOICES.EASILY FOLDS INTO ITS INTEGRATED POCKET, MAKING IT PERFECT FOR TRAVEL OR ON-THE-GO STORAGE. UNFOLDS INTO A FULL-SIZED SHOPPING BAG, IDEAL FOR GROCERIES, BOOKS, OR DAILY ESSENTIALS.MADE FROM RECYCLED PET BOTTLES, COMBINING FUNCTIONALITY WITH ENVIRONMENTAL RESPONSIBILITY.PERFECT FOR SHOPPING TRIPS, ERRANDS, OR AS A BACKUP BAG, THE RPET FOLDABLE SHOPPING BAG IS A MUST-HAVE FOR ANYONE LOOKING TO COMBINE PRACTICALITY WITH SUSTAINABILITY.