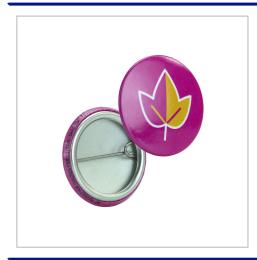

## 25mm Button Badge

HOLLOW METAL BACKED BUTTON BADGE WITH D-PIN FITTING, FULL COLOUR PRINT & A GLOSS LAMINATE FINISH. PRINTED ON 100% RECYCLED PAPER FROM FSC CERTIFIED SOURCES. EASILY RECYCLED IN ANY HOME OR OFFICE BY SIMPLY PUTTING THEM IN WITH ANY CAN / METAL RECYCLING. BEING OF ALL STEEL CONSTRUCTION THEY CAN EASILY BE SEPARATED AND RECYCLED ANYWHERE. SUPPLIED BULK PACKED IN BOXES AS STANDARD.