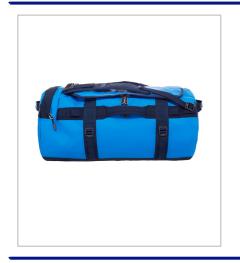

## The North Face Base Camp Duffel (Medium)

| METHOD     | Screen Printing / Transfer Print / Embroidery |
|------------|-----------------------------------------------|
| PRINT AREA |                                               |
| MATERIAL   | Various                                       |
| COLOURS    | Black                                         |
| SIZES      | Various                                       |

KNOWN AND LOVED AROUND THE WORLD FOR ITS RUGGED DURABILITY, THE ORIGINAL BOMBER EXPEDITION DUFFEL IS NOW EVEN BETTER THAN EVER. NEW FEATURES INCLUDE A SIDE ZIPPERED POCKET FOR STASHING A PHONE OR TRAVEL DOCUMENTS, ERGONOMICALLY IMPROVED DETACHABLE, ADJUSTABLE, ALPINE-CUT SHOULDER STRAPS, AND NEW PADDED SIDE HANDLES THAT MAKE IT EVEN EASIER TO CARRY OR DRAG HEAVY LOADS. MEANWHILE, THE DURABLE LAMINATE BALLISTIC NYLON CONSTRUCTION IS AS TOUGH AND DEPENDABLE AS EVER. READ THE FULL PRODUCT FEATURE LIST BELOW